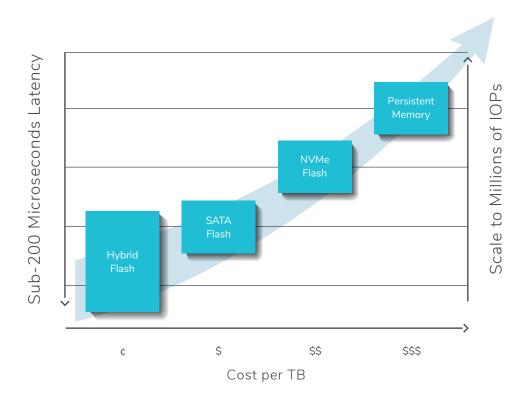

# **Enterprise Performance**

Sub-200 microseconds latency is consistent with Datera, running mixed workloads and rich data services. High throughput, and scaling to millions of IOPS, performance increases as your data and infrastructure grows.