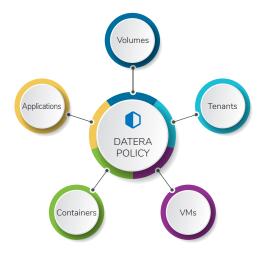

**Change policies on-the-fly** with no disruption and let Datera automate data placement to meet policy-defined data service levels, with no-touch operations.

Apply policies to volumes, tenants, VMs, Containers and applications, creating multiple programable service level tiers without storage silo. Collective cloud analytics uses applied machine learning to optimize data placement to meet service levels, and alerts you to add resources to meet your intent-based programming.