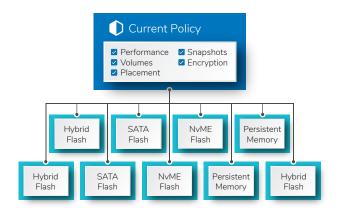

**Deploy 9 nodes in less than 9 minutes** with policy-based automation which eliminates heavy capacity planning and tedious storage tuning.

Future Policy Performance Snapshots Encryption Volumes Placement Hybrid SATA **NvME** Persistent Flash Flash Flash Memory Hybrid SATA NVME Persistent Hybrid Flash Flash Flash Memory Flash